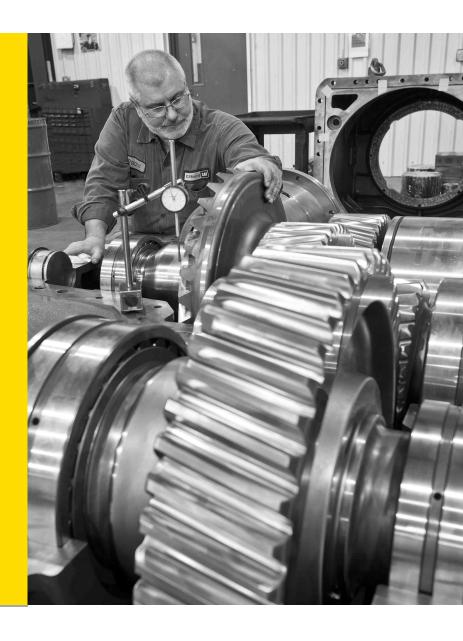

#### **Capabilities**

- Full 45,000 sq. ft. OEM rebuild center
- 75,000 sq. ft. warehouse dedicated to longwall inventory
- Life Cycle Management team
- In house vibration analysis specialists
- Electronic repair shop for IS and XP reconditioning
- Cable manufacturing, hydraulic shop with testing
- 13 technical service reps dedicated to longwall
- HYMAC: Laser Cladding, machining, LW hydraulic cylinder reconditioning.