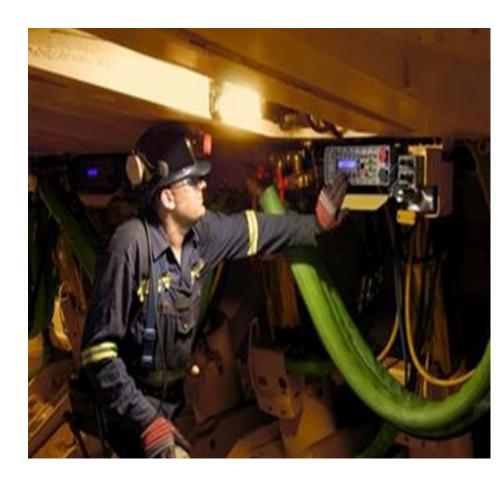

ol Energy | Enlow E  |  |  |  |
| -  | · -           | - · -    |  |  |  |
|    |               |          |  |  |  |
|    |               |          |  |  |  |
|    |               |          |  |  |  |
|    |               |          |  |  |  |
|    |               |          |  |  |  |
|    |               |          |  |  |  |
|    |               |          |  |  |  |
|    |               |          |  |  |  |
|    |               |          |  |  |  |
|    |               |          |  |  |  |
|    |               |          |  |  |  |
|    |               |          |  |  |  |

17 of 45 US operating Longwalls → 38%



## **In Territory Market Share**

- Roof support: 68%
  - 2824 Cat / 4180 Total
- AFC / BSL: 71%
  - 12 Cat / 17 Total
- Shearer: 0%
  - No Cat shearers at this time





#### **US LW Production by Mine**

| Mine                        | 2016 Production | 2015 Production | % Change |
|-----------------------------|-----------------|-----------------|----------|
| Bailey Mine - CNXC          | 12,056,165      | 10,185,898      | 18.4%    |
| Sugar Camp – Foresight (IL) | 11,443,835      | 10,587,790      | 8.1%     |
| Marshall Co – Murray        | 10,523,671      | 10,294,865      | 2.2%     |
| Enlow Fork – CNXC           | 9,638,245       | 8,999,294       | 7.1%     |
| Cumberland – Contura        | 6,959,706       | 7,490,061       | -7.1%    |
| Tunnel Ridge – Alliance     | 6,593,227       | 5,893,600       | 11.9%    |
| Harrison Co- Murray         | 6,586,715       | 7,106,441       | -7.3%    |
| Ohio Co – Murray            | 6,265,878       |