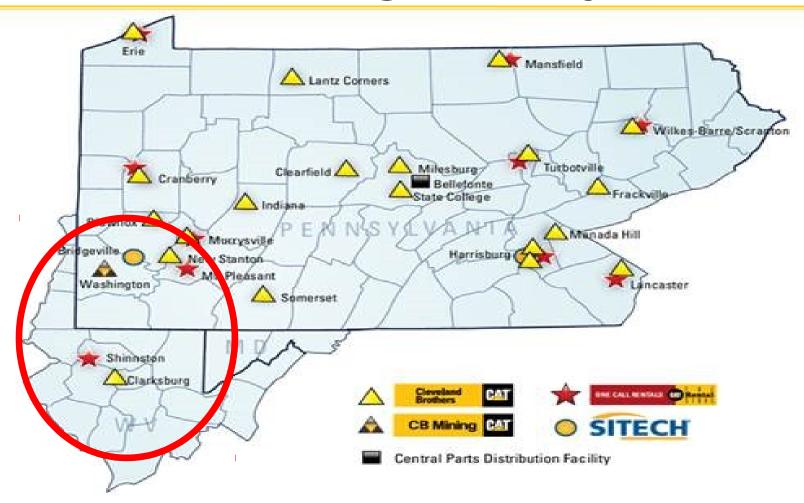

| 48         |  |  |  |  |
| 66% of LW's have a major piece of CAT equipment |                         |               |            |  |  |  |  |



## **CB Mining**

- Started September, 2013
- Separate legal entity, stand alone business, family owned
- Only serve underground coal
- Berry Rd rebuild facility
- 89 ex-Bucyrus employees
- 3 Cleveland Brothers employees contracted to lead
- Additional facility added November 2013







## Why Separate Dealer?

- Longwall equipment is unique and specific to each mine.
  - Requires specialized employees
  - Not like traditional Cat products
- One size doesn't fit all
  - Flexibility to use what works from traditional and not forced to use what doesn't.
- Business has to perform on its own
  - Focused employees





## **CB Mining Territory**





#### **Longwall Mines**





## **CB Mining Longwall Install Base**

| No | Company       | N        |  |  |  |
|----|---------------|----------|--|--|--|
| 1  | Alliance      | Mountai  |  |  |  |
|    |               | Tunnel F |  |  |  |
| 3  | Arch          | Leer     |  |  |  |
| 4  | Consol Energy | Enlow E  |  |  |  |
| -  | · -           | - · -    |  |  |  |
|    |               |          |  |  |  |
|    |               |          |  |  |  |
|    |               |          |  |  |  |
|    |               |          |  |  |  |
|    |               |          |  |  |  |
|    |               |          |  |  |  |
|    |               |          |  |  |  |
|    |               |          |  |  |  |
|    |               |          |  |  |  |
|    |               |          |  |  |