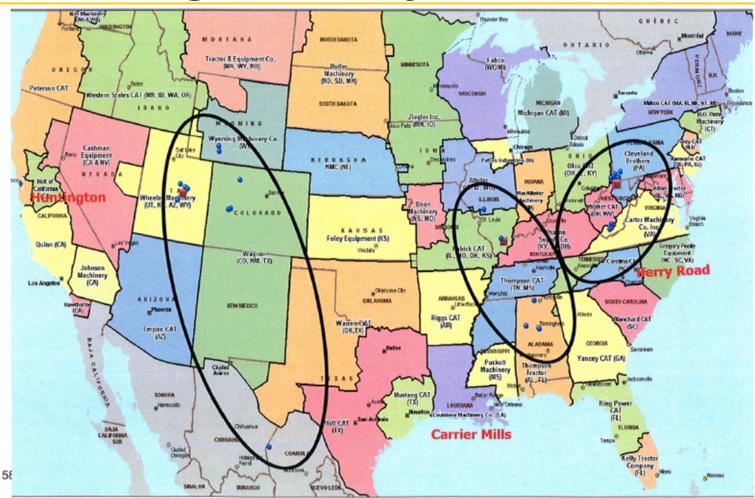

# **US Longwall Bucyrus Locations**

#### **Transition to Dealers**

- Caterpillar divested the former Bucyrus / DBT aftermarket facilities to dealers.
  - Berry Rd : CB Mining
  - Carrier Mills : Fabick Mining
  - Huntington : Wheeler
- 7 other Cat Dealers with longwalls in territory to support US mines.
- Some dealers opt to operate as a stand alone business.