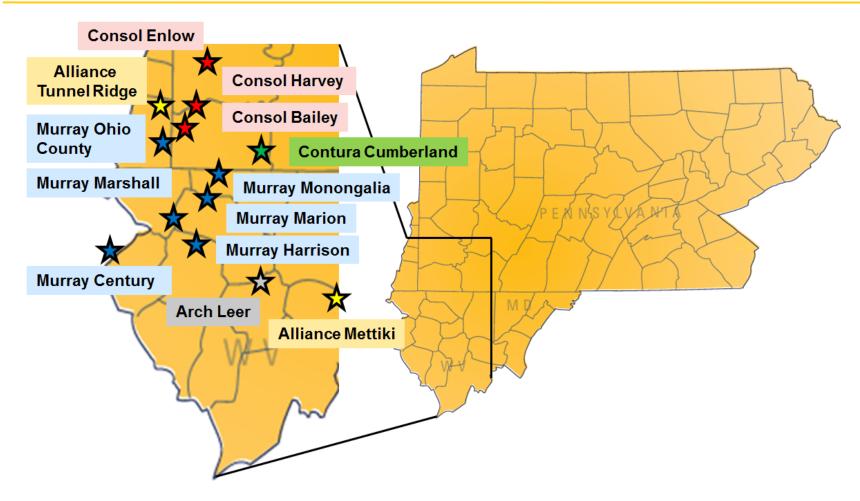

## **CB Mining Territory**

#### **Longwall Mines**

## **CB Mining Longwall Install Base**

| No | Company       | N        |  |  |  |
|----|---------------|----------|--|--|--|
| 1  | Alliance      | Mountai  |  |  |  |
|    |               | Tunnel F |  |  |  |
| 3  | Arch          | Leer     |  |  |  |
| 4  | Consol Energy | Enlow E  |  |  |  |
| -  | · -           | - · -    |  |  |  |
|    |               |          |  |  |  |
|    |               |          |  |  |  |
|    |               |          |  |  |  |
|    |               |          |  |  |  |
|    |               |          |  |  |  |
|    |               |          |  |  |  |
|    |               |          |  |  |  |
|    |               |          |  |  |  |
|    |               |          |  |  |  |
|    |               |          |  |  |  |
|    |               |          |  |  |  |
|    |               |          |  |  |  |

17 of 45 US operating Longwalls → 38%

- 7 out of the top 8 longwalls in CB Mining's territory
- All of top 8 have Cat as major system components