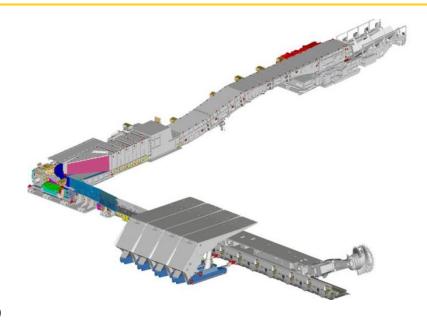

| 16            | 48         |  |  |  |  |
| 66% of LW's have a major piece of CAT equipment |                         |               |            |  |  |  |  |



## **CB Mining**

- Started September, 2013
- Separate legal entity, stand alone business, family owned
- Only serve underground coal
- Berry Rd rebuild facility
- 89 ex-Bucyrus employees
- 3 Cleveland Brothers employees contracted to lead
- Additional facility added November 2013







## Why Separate Dealer?

- Longwall equipment is unique and specific to each mine.
  - Requires specialized employees
  - Not like traditional Cat products
- One size doesn't fit all
  - Flexibility to use what works from traditional and not forced to use what doesn't.
- Business has to perform on its own
  - Focused employees





## **CB Mining Territory**





#### **Longwall Mines**





## **CB Mining Longwall Install Base**

| No | Company       | N        |  |  |  |
|----|---------------|----------|--|--|--|
| 1  | Alliance      | Mountai  |  |  |  |
|    |               | Tunnel F |  |  |  |
| 3  | Arch          | Leer     |  |  |  |
| 4  | Consol Energy | Enlow E  |  |  |  |
| -  | · -           | - · -    |  |  |  |
|    |               |          |  |  |  |
|    |               |          |  |  |  |
|    |               |          |  |  |  |
|    |               |          |  |  |  |
|    |               |          |  |  |  |
|    |               |          |  |  |  |
|    |               |          |  |  |  |
|    |               |          |  |  |  |
|    |               |          |  |  |  |
|    |