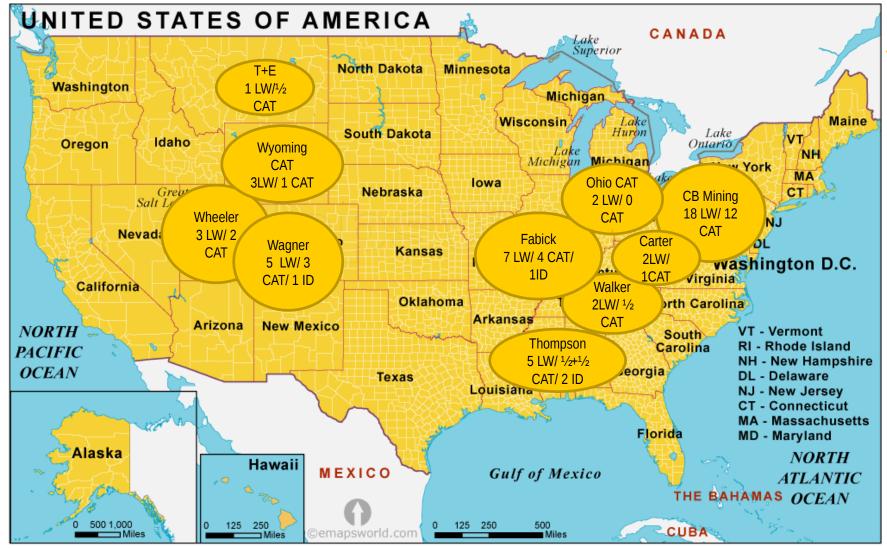

#### **USA CAT Longwall Population by CAT Dealer 2016**

# **2016 Longwall Population**

| Total Mining Companies                          | s with LW's in USA      | 19            |            |  |  |  |  |
|-------------------------------------------------|-------------------------|---------------|------------|--|--|--|--|
|                                                 | CAT LW equip ( 1 major) | Non CAT equip | Total LW's |  |  |  |  |
| CB Mining                                       | 13                      | 5             |            |  |  |  |  |
| Fabick                                          | 4                       | 3             | 7          |  |  |  |  |
| Wyoming                                         | 2                       | 1             | 3          |  |  |  |  |
| Wagner                                          | 3                       | 2             | 5          |  |  |  |  |
| Carter                                          | 1                       | 1             | 2          |  |  |  |  |
| Walker                                          | 1                       | 1             | 2          |  |  |  |  |
| Wheeler                                         | 2                       | 1             | 3          |  |  |  |  |
| T_E                                             | 1                       | 0             | 1          |  |  |  |  |
| Thompson                                        | 5                       | 0             | 5          |  |  |  |  |
| Ohio CAT                                        | 0                       | 2             | 2          |  |  |  |  |
|                                                 |                         |               |            |  |  |  |  |
| Totals                                          | 32                      | 16            | 48         |  |  |  |  |
| 66% of LW's have a major piece of CAT equipment |                         |               |            |  |  |  |  |