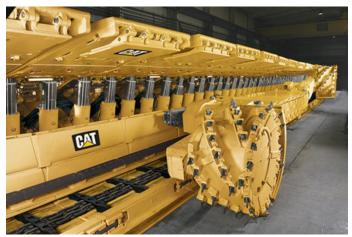

# Nearly two centuries of underground mining equipment experience

#### **Capabilities**

- Full 45,000 sq. ft. OEM rebuild center
- 75,000 sq. ft. warehouse dedicated to longwall inventory
- Life Cycle Management team
- In house vibration analysis specialists
- Electronic repair shop for IS and XP reconditioning
- Cable manufacturing, hydraulic shop with testing
- 13 technical service reps dedicated to longwall
- HYMAC: Laser Cladding, machining, LW hydraulic cylinder reconditioning.