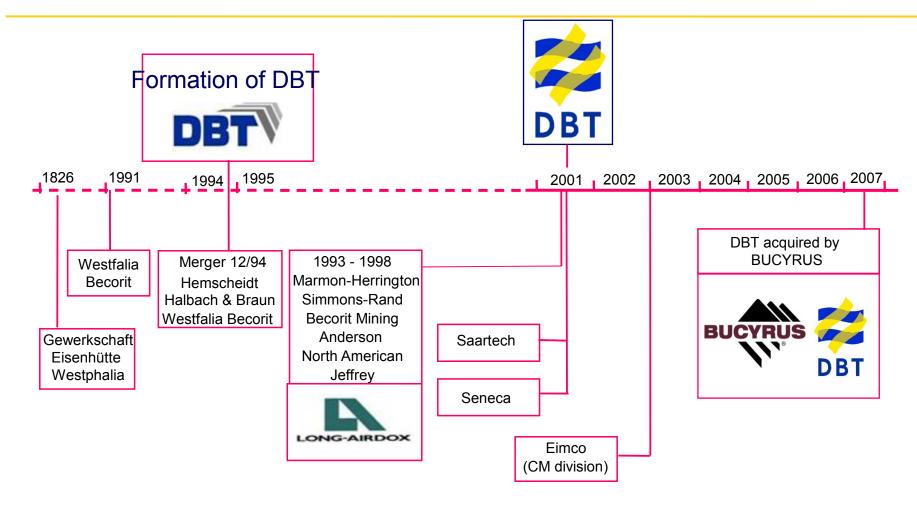

#### **Acquisitions**

- June 2007: Bucyrus acquires DBT
- July 2011: Caterpillar acquires Bucyrus
- 2012-2015: Cat divests Bucyrus business to dealerships

# Nearly two centuries of underground mining equipment experience