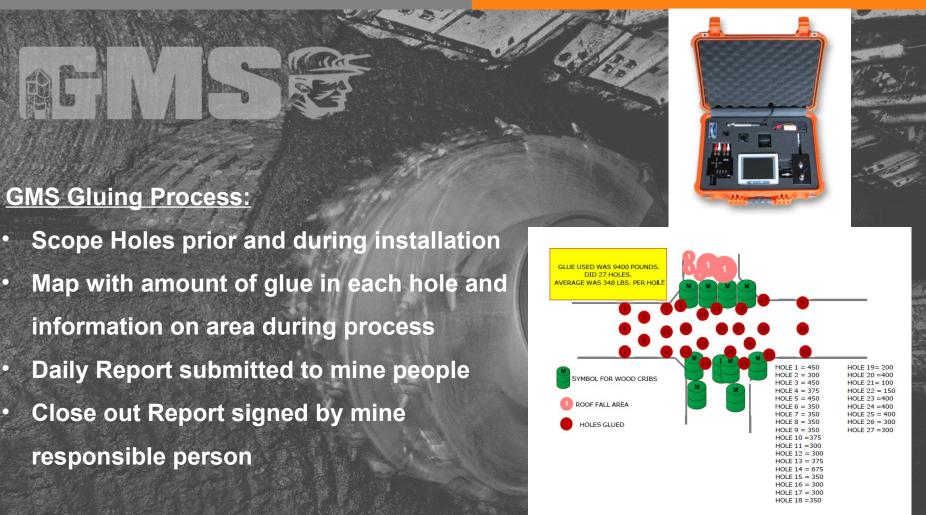

place hazards. Efficiencies in Longwall Relocations and installs is maximized



#### Introduction

## GMS logged over 2.1 million man Injury Rates from 2003 - 2014 NIOSH Generated (DOI = I - 5) MSHA Data hours Injury Rate per 200,000 man-hours worked GMS achieved a 1.7 IR rate for Coal Operator 2015 Coal Contractor (all) GMS currently has over 1,300 **─**GMS only employees 2006 2007 2008 2009 2010 2011 2012 2013 2014

WWW.GMSMINEREPAIR.COM



### **Safety Mission**





# **LW Production Trend**





## **LW Specialty Services**





# **LW Spec. Demand**





# **Longwall Lease Equipment**



. . . . . . . .



### **LW Consulting**





## **LW Roof Supports**

### Pumpable Cribs





. . . . . . . . .



# **30" Pumpable Cribs**

#### Failure Analysis







#### **LW Strata Gluing**