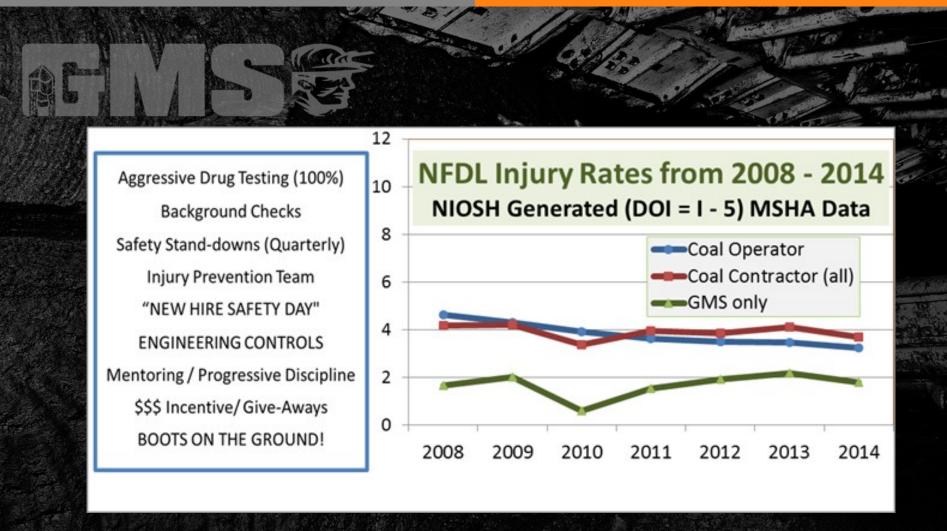

## GMS logged over 2.1 million man Injury Rates from 2003 - 2014 NIOSH Generated (DOI = I - 5) MSHA Data hours Injury Rate per 200,000 man-hours worked GMS achieved a 1.7 IR rate for Coal Operator 2015 Coal Contractor (all) GMS currently has over 1,300 **─**GMS only employees 2006 2007 2008 2009 2010 2011 2012 2013 2014

### **Safety Mission**