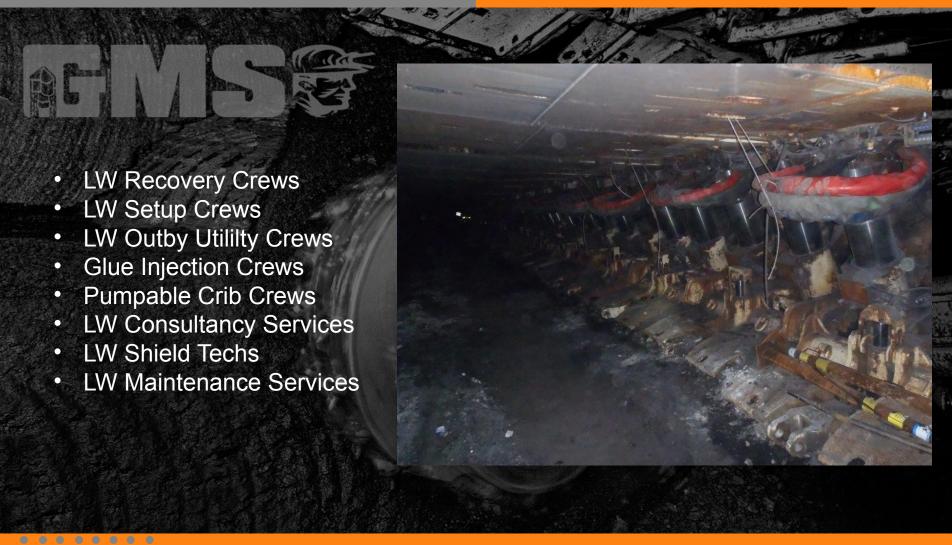

9 longwall moves per year and in various coal mines with different geological conditions and recovery methods. With specialized experience and a unique set of skills, our crews quickly develop a routine that allows them to recognize AND minimize exposure to workplace hazards. Efficiencies in Longwall Relocations and installs is maximized



#### Introduction

## GMS logged over 2.1 million man Injury Rates from 2003 - 2014 NIOSH Generated (DOI = I - 5) MSHA Data hours Injury Rate per 200,000 man-hours worked GMS achieved a 1.7 IR rate for Coal Operator 2015 Coal Contractor (all) GMS currently has over 1,300 **─**GMS only employees 2006 2007 2008 2009 2010 2011 2012 2013 2014

WWW.GMSMINEREPAIR.COM



### **Safety Mission**





# **LW Production Trend**





## **LW Specialty Services**





# **LW Spec. Demand**





# **Longwall Lease Equipment**



. . . . . . . .



### **LW Consulting**





## **LW Roof Supports**

### Pumpable Cribs





. . . . . . . . .



# **30" Pumpable Cribs**

#### Failure Analysis







#### **LW Strata Gluing**