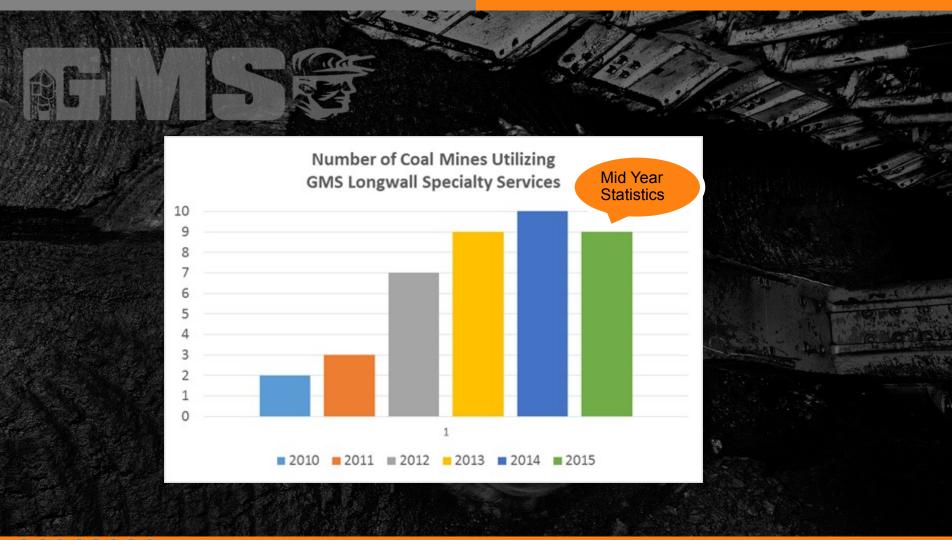

and in various coal mines with different geological conditions and recovery methods. With specialized experience and a unique set of skills, our crews quickly develop a routine that allows them to recognize AND minimize exposure to workplace hazards. Efficiencies in Longwall Relocations and installs is maximized



#### Introduction

## GMS logged over 2.1 million man Injury Rates from 2003 - 2014 NIOSH Generated (DOI = I - 5) MSHA Data hours Injury Rate per 200,000 man-hours worked GMS achieved a 1.7 IR rate for Coal Operator 2015 Coal Contractor (all) GMS currently has over 1,300 **─**GMS only employees 2006 2007 2008 2009 2010 2011 2012 2013 2014

WWW.GMSMINEREPAIR.COM



### **Safety Mission**





# **LW Production Trend**





## **LW Specialty Services**





# **LW Spec. Demand**





# **Longwall Lease Equipment**



. . . . . . . .



### **LW Consulting**





## **LW Roof Supports**

### Pumpable Cribs





. . . . . . . . .



# **30" Pumpable Cribs**

#### Failure Analysis







#### **LW Strata Gluing**