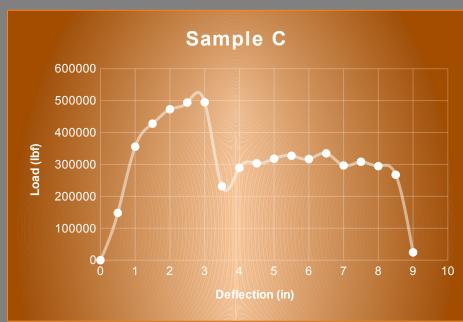

e AND minimize exposure to workplace hazards. Efficiencies in Longwall Relocations and installs is maximized



#### Introduction

## GMS logged over 2.1 million man Injury Rates from 2003 - 2014 NIOSH Generated (DOI = I - 5) MSHA Data hours Injury Rate per 200,000 man-hours worked GMS achieved a 1.7 IR rate for Coal Operator 2015 Coal Contractor (all) GMS currently has over 1,300 **─**GMS only employees 2006 2007 2008 2009 2010 2011 2012 2013 2014

WWW.GMSMINEREPAIR.COM



### **Safety Mission**





# **LW Production Trend**





## **LW Specialty Services**





# **LW Spec. Demand**





# **Longwall Lease Equipment**



. . . . . . . .



### **LW Consulting**





## **LW Roof Supports**

### Pumpable Cribs





. . . . . . . . .



# **30" Pumpable Cribs**

#### Failure Analysis







#### **LW Strata Gluing**