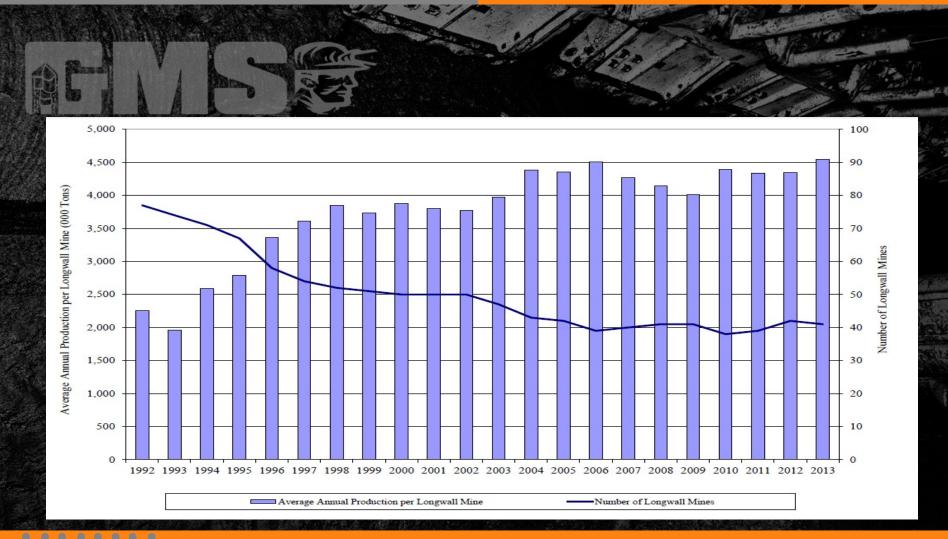

experience with an average of 6 to 9 longwall moves per year and in various coal mines with different geological conditions and recovery methods. With specialized experience and a unique set of skills, our crews quickly develop a routine that allows them to recognize AND minimize exposure to workplace hazards. Efficiencies in Longwall Relocations and installs is maximized



#### Introduction

## GMS logged over 2.1 million man Injury Rates from 2003 - 2014 NIOSH Generated (DOI = I - 5) MSHA Data hours Injury Rate per 200,000 man-hours worked GMS achieved a 1.7 IR rate for Coal Operator 2015 Coal Contractor (all) GMS currently has over 1,300 **─**GMS only employees 2006 2007 2008 2009 2010 2011 2012 2013 2014

WWW.GMSMINEREPAIR.COM



### **Safety Mission**





# **LW Production Trend**





## **LW Specialty Services**





# **LW Spec. Demand**





# **Longwall Lease Equipment**



. . . . . . . .



### **LW Consulting**





## **LW Roof Supports**

### Pumpable Cribs





. . . . . . . . .



# **30" Pumpable Cribs**

#### Failure Analysis







#### **LW Strata Gluing**