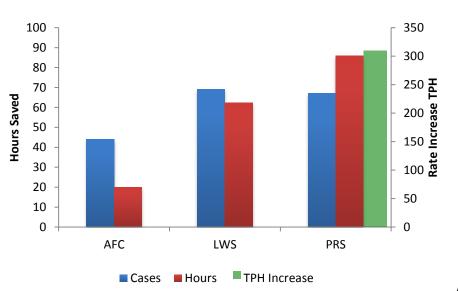

#### Results

Completed 180 cases
Saved 168 Hours
Rate increase 309 Tonnes per Hour
Value in Tonnes/Year = 1,85 M Tonnes

Note: Value calculated on 100Hr's per week at 1500Tons per Hour