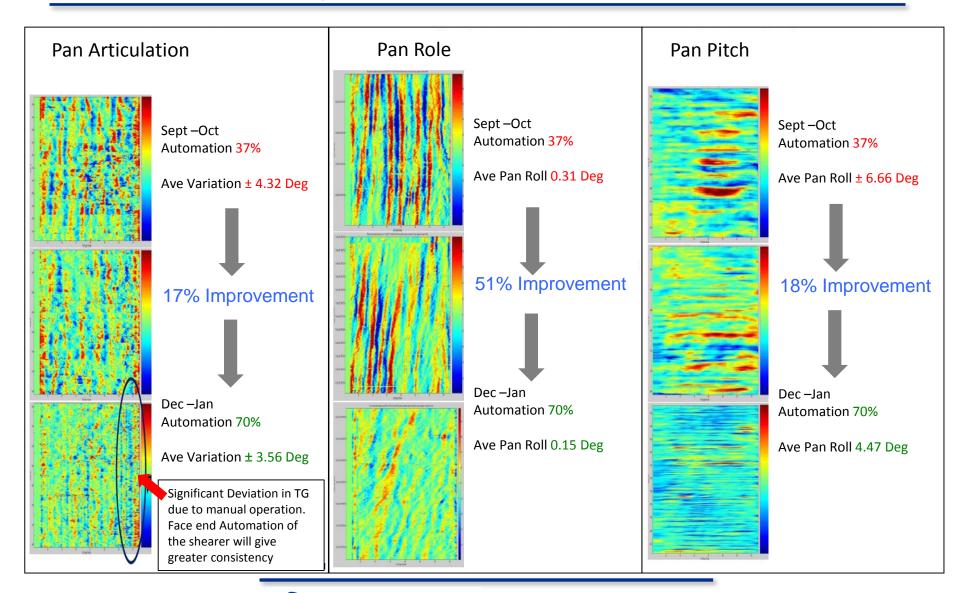

& productivity** 





- Step 1 Online data from operations continuously
- Step 2 Data analysed and recommendations formulated
- Step 3 Recommendations and remedial work planning fed back to site
- Step 4 Aligned with agreed KPI's







- Step 1 Online data from operations continuously
- Step 2 Data analysed and recommendations formulated
- Step 3 Recommendations and remedial work planning fed back to site

#### Step 4 Aligned with agreed KPI's

Top 5 WorldRrank – 8Mtpa Longwall







- Step 1 Online data from operations continuously
- Step 2 Data analysed and recommendations formulated
- Step 3 Recommendations and remedial work planning fed back to site

#### Step 4 Aligned with agreed KPI's

#### #1 World Rank – 12Mtpa Longwall







## Automation For Improved Horizon Control - AFC







# Example of Hi Set Pressure Incident

#### **Event Detected**



#### **Response to Incident Detection**

#### Alert Generated

PreVail Health Management Alert

Event Occurred: Apr 29 2013 8:28PM

Anglo American: Moranbah North Coal: LW1002

TagName: PRS\_1011E

Alert: Multiple RS Not Achieving Set Pressure

Priority: Very High Component: PRS

Parameter: AT: Consecutive RS 66 to 58
Event Created: Apr 29 2013 11:08PM









#### Results





Completed 180 cases
Saved 168 Hours
Rate increase 309 Tonnes per Hour
Value in Tonnes/Year = 1,85 M Tonnes

Note: Value calculated on 100Hr's per week at 1500Tons per Hour







## **Smart Services in Support of Benchmark Longwall Production**