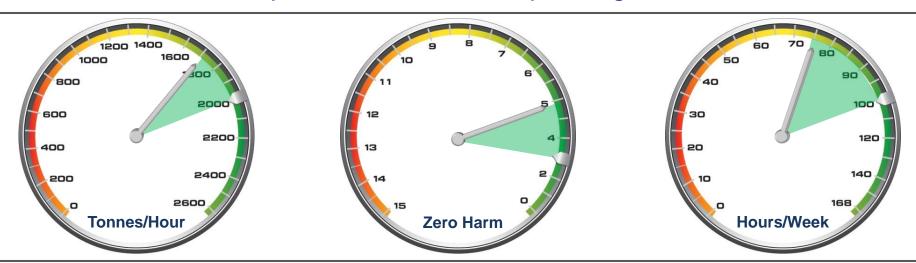

# Benchmark Mining Systems For AngloAmerican

2013

Lay The Foundation Top 5 world rank – 8Mtpa

A sustainable Longwall 100 capability

- 100 hrs @ 1500 t/h
- · Moving towards Zero Harm

2016

Achieve Underground
Excellence
No 1 world rank – 12Mtpa