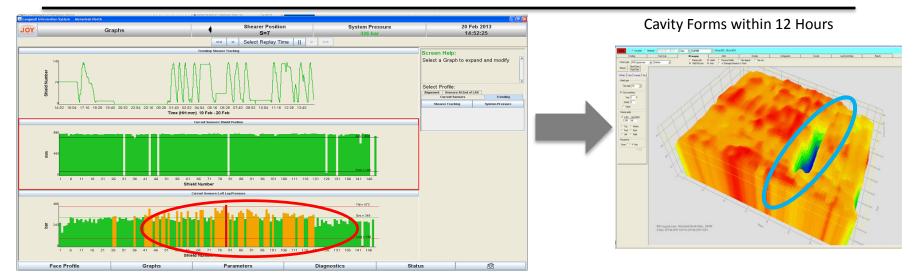

# Example of Hi Set Pressure Incident

#### **Event Detected**

#### **Response to Incident Detection**