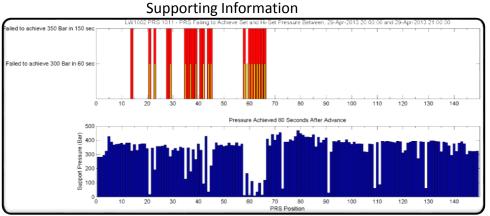

#### Alert Generated

PreVail Health Management Alert

Event Occurred: Apr 29 2013 8:28PM

Anglo American: Moranbah North Coal: LW1002

TagName: PRS\_1011E

Alert: Multiple RS Not Achieving Set Pressure

Priority: Very High Component: PRS

Parameter: AT: Consecutive RS 66 to 58
Event Created: Apr 29 2013 11:08PM