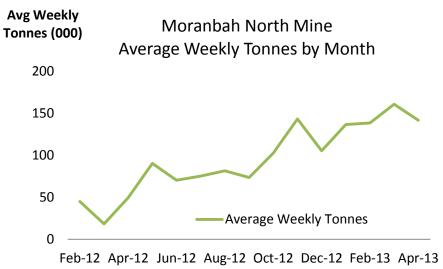

#### Results

Completed 180 cases
Saved 168 Hours
Rate increase 309 Tonnes per Hour
Value in Tonnes/Year = 1,85 M Tonnes

Note: Value calculated on 100Hr's per week at 1500Tons per Hour