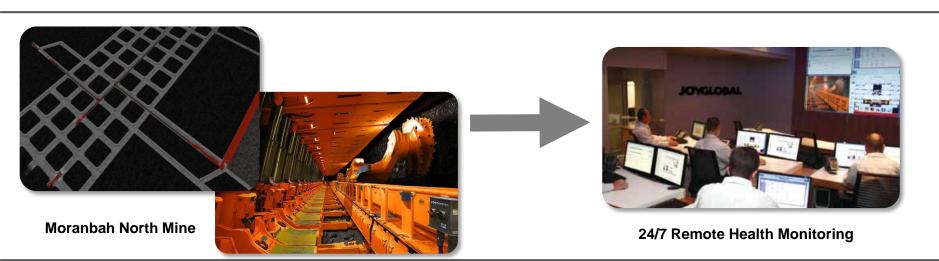

### Smart Services – Mine of the Future

#### Step 1 Online data from operations continuously

- Step 2 Data analysed and recommendations formulated
- Step 3 Recommendations and remedial work planning fed back to site
- Step 4 Aligned with agreed KPI's

- Step 1 Online data from operations continuously
- Step 2 Data analysed and recommendations formulated
- Step 3 Recommendations and remedial work planning fed back to site
- Step 4 Aligned with agreed KPI's