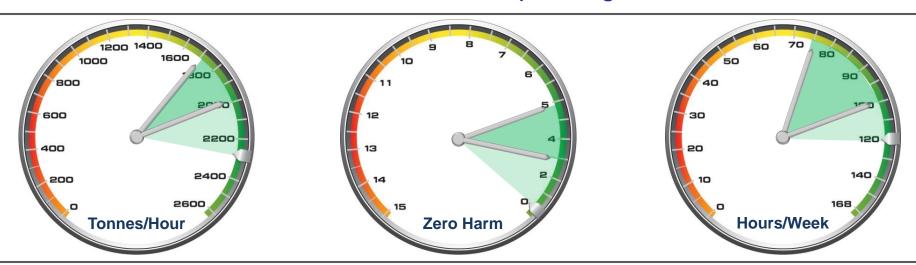

Best-in-class Longwall operations Fully automated >10 Mtpa ROM

- 120 hrs @ 2200 t/h
- · Achieving Zero Harm

2016+

Leverage Underground Excellence

Maintain industry leadership in underground coal mining

- Bring on new Anglo resources at benchmark levels
- Sustaining Zero Harm