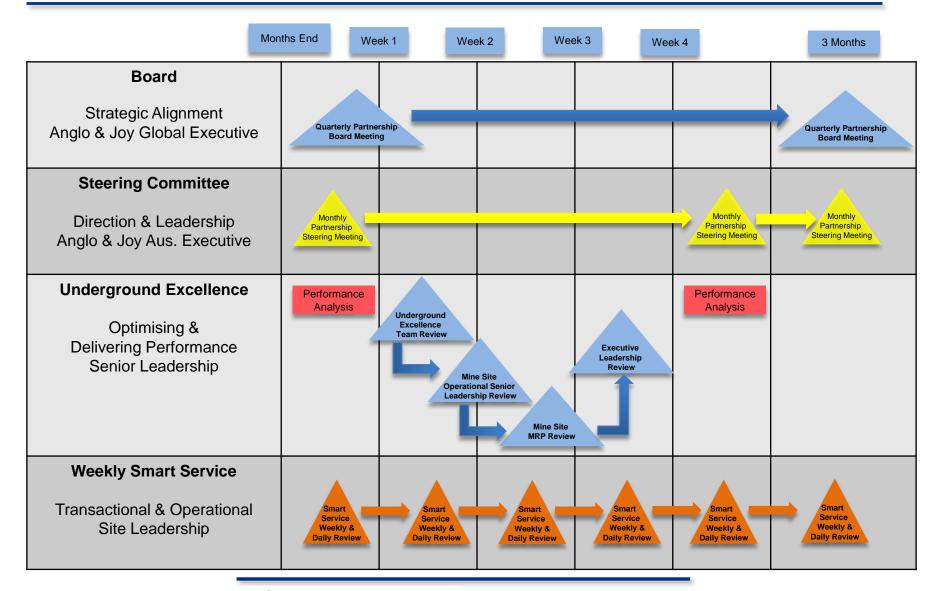

#### Step 1 Online data from operations continuously

- Step 2 Data analysed and recommendations formulated
- Step 3 Recommendations and remedial work planning fed back to site
- Step 4 Aligned with agreed KPI's

- Step 1 Online data from operations continuously
- Step 2 Data analysed and recommendations formulated
- Step 3 Recommendations and remedial work planning fed back to site
- Step 4 Aligned with agreed KPI's

#### **Breakdown Root Cause Analysis**

Repetitive alarms, Shift reports and Prognostic rules

#### Major Delay Elimination

**Optimizing reliability** 

#### **Performance optimization**

**Driving reliability & productivity** 

- Step 1 Online data from operations continuously
- Step 2 Data analysed and recommendations formulated
- Step 3 Recommendations and remedial work planning fed back to site
- Step 4 Aligned with agreed KPI's