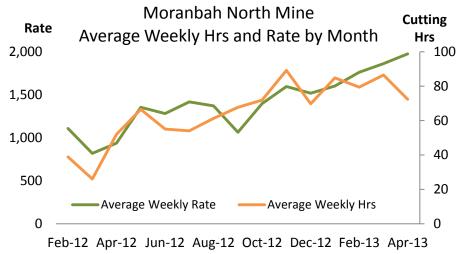

#### Results

Completed 180 cases
Saved 168 Hours
Rate increase 309 Tonnes per Hour
Value in Tonnes/Year = 1,85 M Tonnes

Note: Value calculated on 100Hr's per week at 1500Tons per Hour