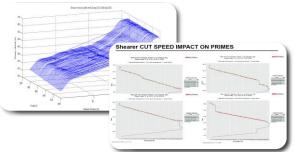

# Example of Hi Set Pressure Incident

#### **Event Detected**

#### **Response to Incident Detection**

#### Alert Generated

PreVail Health Management Alert

Event Occurred: Apr 29 2013 8:28PM

Anglo American: Moranbah North Coal: LW1002

TagName: PRS\_1011E

Alert: Multiple RS Not Achieving Set Pressure

Priority: Very High Component: PRS

Parameter: AT: Consecutive RS 66 to 58
Event Created: Apr 29 2013 11:08PM

#### Results

Completed 180 cases
Saved 168 Hours
Rate increase 309 Tonnes per Hour
Value in Tonnes/Year = 1,85 M Tonnes

Note: Value calculated on 100Hr's per week at 1500Tons per Hour