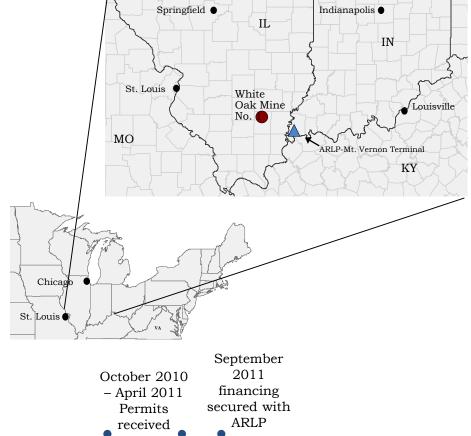

# White Oak Resources - Company Overview

- White Oak is a coal company headquartered in McLeansboro, Illinois with operations in Hamilton County, Illinois
- Access to over 1.0 billion tons of recoverable coal reserves in the Illinois Basin
- Currently developing Mine No. 1, which is expected to produce over 200 million tons from the Herrin #6 coal seam with commercial production beginning in 2014
- Mine No. 1 is expected to produce 6-7 million tons of coal annually
- On 09/22/11, White Oak entered into a series of transactions with Alliance Resource Partners, L.P. ("ARLP") whereby ARLP agreed to provide financing for the development of Mine No. 1