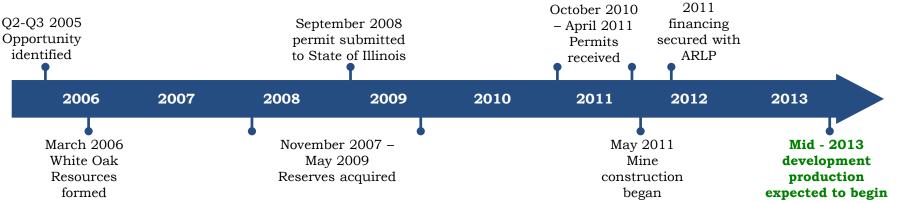

# White Oak Resources - Company Overview

- White Oak is a coal company headquartered in McLeansboro, Illinois with operations in Hamilton County, Illinois
- Access to over 1.0 billion tons of recoverable coal reserves in the Illinois Basin
- Currently developing Mine No. 1, which is expected to produce over 200 million tons from the Herrin #6 coal seam with commercial production beginning in 2014
- Mine No. 1 is expected to produce 6-7 million tons of coal annually
- On 09/22/11, White Oak entered into a series of transactions with Alliance Resource Partners, L.P. ("ARLP") whereby ARLP agreed to provide financing for the development of Mine No. 1