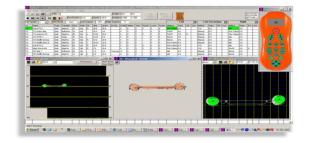

# The Innovations

**Advanced Shearer Automation** 

Inertial Navigation System (Landmark)

**Roof Support Controlled Lighting** 

**Longwall Proximity Detection** 

**Enhanced Anti-Collision** 

Visualization