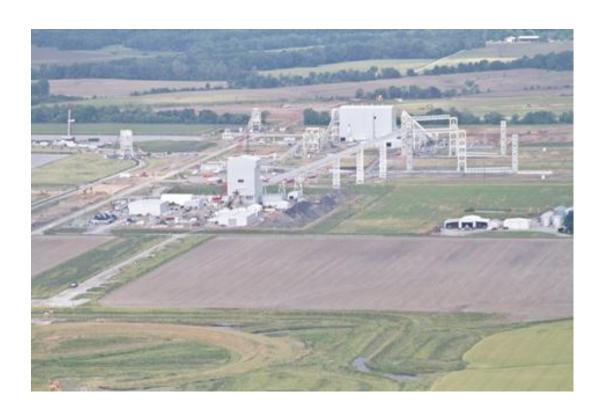

# White Oak Resources - Company Overview

- White Oak is a coal company headquartered in McLeansboro, Illinois with operations in Hamilton County, Illinois
- Access to over 1.0 billion tons of recoverable coal reserves in the Illinois Basin
- Currently developing Mine No. 1, which is expected to produce over 200 million tons from the Herrin #6 coal seam with commercial production beginning in 2014
- Mine No. 1 is expected to produce 6-7 million tons of coal annually
- On 09/22/11, White Oak entered into a series of transactions with Alliance Resource Partners, L.P. ("ARLP") whereby ARLP agreed to provide financing for the development of Mine No. 1

# **White Oak Resources**

June 8, 2013

First slope development coal!