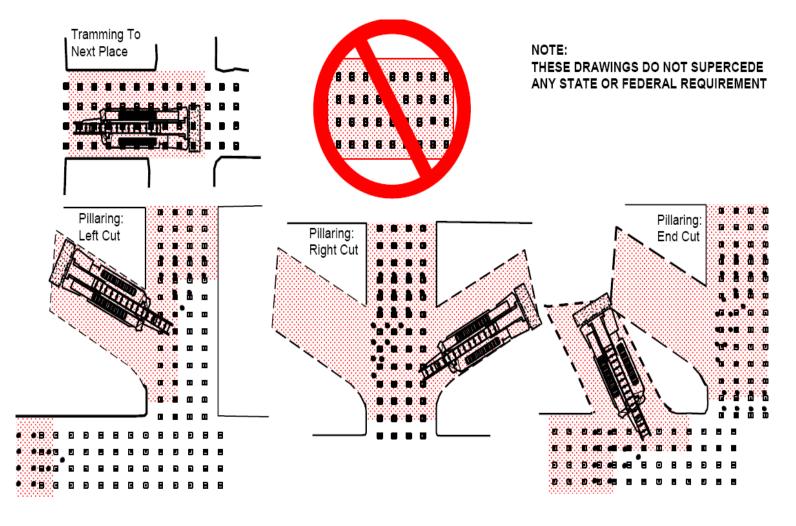

### **Red Zone Alert**

#### **Michael McMillion**



### > Red Zone vs Proximity Detection Terms

> Basics

> Mobile Face Equipment Application

> Longwall Shield Application

# RED ZONES ARE NO ZONES

#### **MINING WITH REMOTE CONTROL CONTINUOUS MINERS**



# Can a Red Zone be enforced with technology?

- Infrared
- Capacitive
- Ultrasonic
- RADAR
- Rf and RFID
- Visible Light
- Magnetic Field

Needs for underground mining equipment:

- Accurate over short distances
- Stable for long time frames
- Not affected by dust and water
- Electromagnetic noise immunity
- Small foot print



#### **Consol Mobile Face Equipment Application**

#### CM, Shuttle Car, Loader, Loader/Bolter, Scoop, Coal Hauler

```
Operation
Buchanan Mine
Cat CM - 2 years+
Joy CM - 3 months
Bailey Mine
Mains Section – 2 years (Loader, Scoop, 2 Shuttle Cars)
Alma Mine
Joy CM – 3 months
```

Early 2012 Plan – Company wide implementation

#### **Installations**

56 machines with complete Strata systems installed 70 machines "pre-wired" for Strata system

#### "Management of C