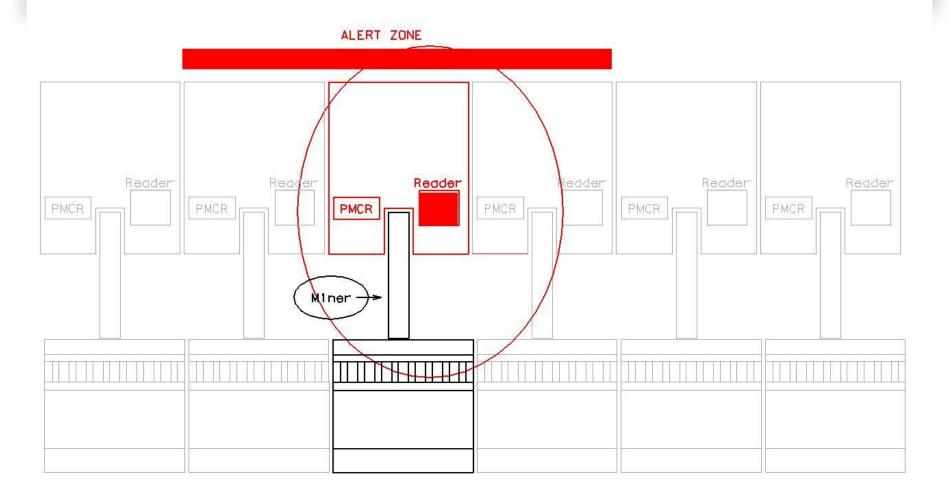

# Can a Red Zone be enforced with technology?

- Infrared
- Capacitive
- Ultrasonic
- RADAR
- Rf and RFID
- Visible Light
- Magnetic Field

Needs for underground mining equipment:

- Accurate over short distances
- Stable for long time frames
- Not affected by dust and water
- Electromagnetic noise immunity
- Small foot print

#### **Consol Mobile Face Equipment Application**

#### CM, Shuttle Car, Loader, Loader/Bolter, Scoop, Coal Hauler

```
Operation
Buchanan Mine
Cat CM - 2 years+
Joy CM - 3 months
Bailey Mine
Mains Section – 2 years (Loader, Scoop, 2 Shuttle Cars)
Alma Mine
Joy CM – 3 months
```