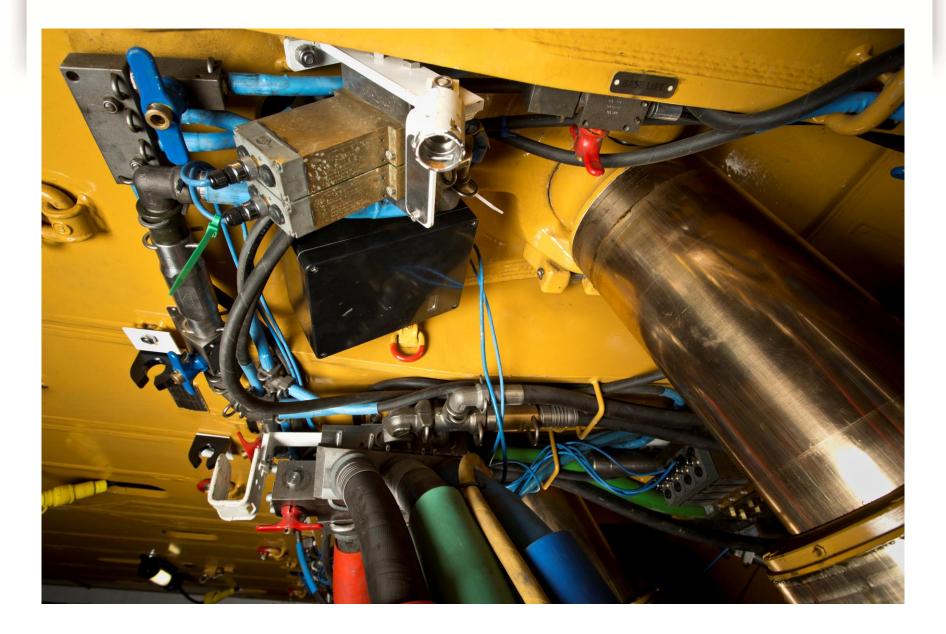

## **Longwall Shield Application**

#### Cat<sup>®</sup> Detect – PPD Red Zone Alert System

Planned start Q3 at Robinson Run Mine

# Cat<sup>®</sup> Detect