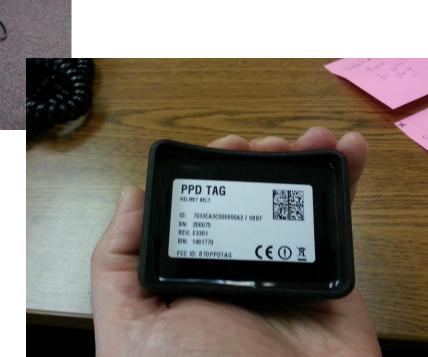

#### TAG Features

Sealed unit with non-rechargable internal battery

- Two classes of TAGs, Operator and Visitor
- Operator TAG is assignable to enable shield operation
- □ Visitor TAG will only allow safety functions
- □ All activity recorded

#### TAG Enter and Exit Face