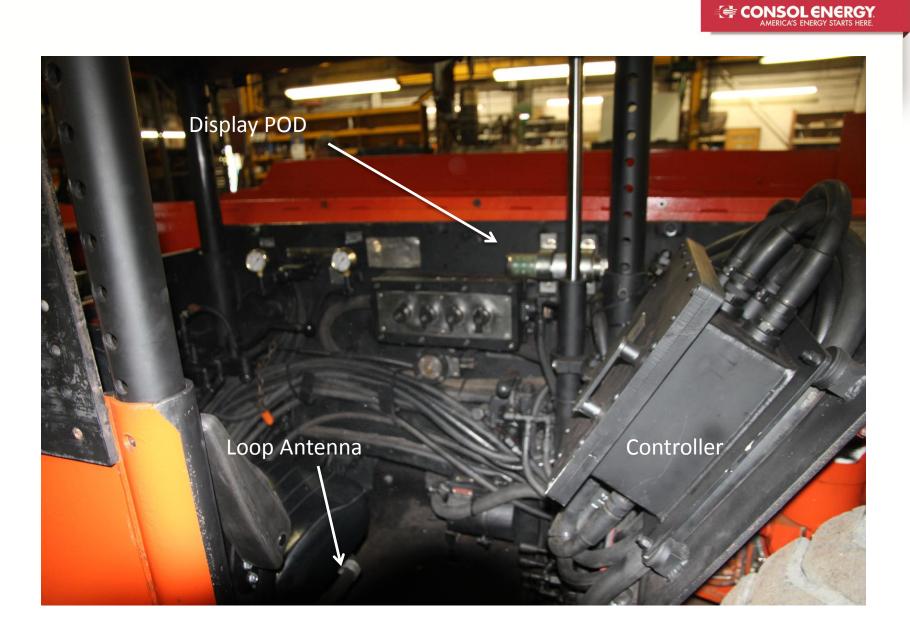

#### **Consol Mobile Face Equipment Application**

#### CM, Shuttle Car, Loader, Loader/Bolter, Scoop, Coal Hauler

```
Operation
Buchanan Mine
Cat CM - 2 years+
Joy CM - 3 months
Bailey Mine
Mains Section – 2 years (Loader, Scoop, 2 Shuttle Cars)
Alma Mine
Joy CM – 3 months
```

Early 2012 Plan – Company wide implementation

#### **Installations**

56 machines with complete Strata systems installed 70 machines "pre-wired" for Strata system

#### "Management of Change" Implementation Process

<u>One Chain</u> - Mine Management, Safety, Supervision, Maintenance

- 1. Classroom Operating and Maintenance Instruction
- 2. Cold Start
- 3. Hot Start
- 4. Follow-up, Feedback, Reinforce

#### Strata HazardAvert™

#### **Joy Shuttle Car Installation**



#### Strata HazardAvert<sup>™</sup> PAD











## **Longwall Shield Application**

#### Cat<sup>®</sup> Detect – PPD Red Zone Alert System

Planned start Q3 at Robinson Run Mine



# Cat<sup>®</sup> Detect





#### TAG Features

Sealed unit with non-rechargable internal battery

- Two classes of TAGs, Operator and Visitor
- Operator TAG is assignable to enable shield operation
- □ Visitor TAG will only allow safety functions
- □ All activity recorded









CONSOLENERGY AMERICA'S ENERGY STARTS HERE.



#### TAG Enter and Exit Face

#### **Closing Comments**

□ Strata system has demonstrated good long term stability

System installation at Rebuild or New assembly

□ System Integration and space efficiency – Tag and PADs, IC Boards

Customized marker field shape

CM Operator complaint "can't get close enough when changing plac