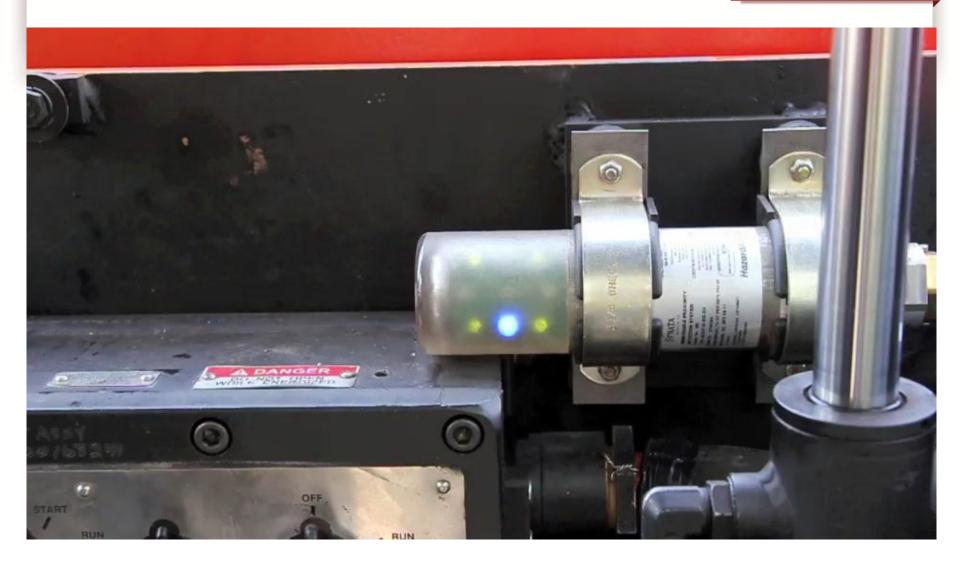

#### TAG Features

Sealed unit with non-rechargable internal battery

- Two classes of TAGs, Operator and Visitor
- Operator TAG is assignable to enable shield operation
- □ Visitor TAG will only allow safety functions
- □ All activity recorded