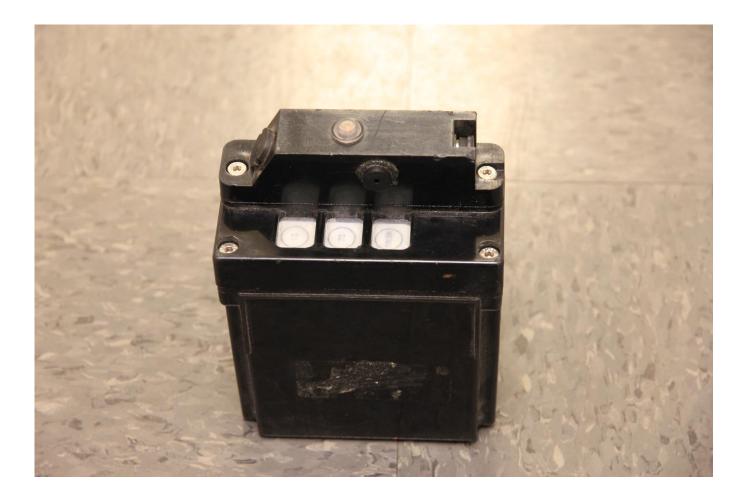

#### **Consol Mobile Face Equipment Application**

#### CM, Shuttle Car, Loader, Loader/Bolter, Scoop, Coal Hauler

```
Operation
Buchanan Mine
Cat CM - 2 years+
Joy CM - 3 months
Bailey Mine
Mains Section – 2 years (Loader, Scoop, 2 Shuttle Cars)
Alma Mine
Joy CM – 3 months
```

Early 2012 Plan – Company wide implementation

#### **Installations**

56 machines with complete Strata systems installed 70 machines "pre-wired" for Strata system

#### "Management of Change" Implementation Process

<u>One Chain</u> - Mine Management, Safety, Supervision, Maintenance

- 1. Classroom Operating and Maintenance Instruction
- 2. Cold Start
- 3. Hot Start
- 4. Follow-up, Feedback, Reinforce

#### Strata HazardAvert™

#### **Joy Shuttle Car Installation**



#### Strata HazardAvert<sup>™</sup> PAD











## **Longwall Shield Application**

#### Cat<sup>®</sup> Detect – PPD Red Zone Alert System

Planned start Q3 at Robinson Run Mine



# Cat<sup>®</sup> Detect





#### TAG Features

Sealed unit with non-rechargable internal battery

- Two classes of TAGs, Operator and Visitor
- Operator TAG is assignable to enable shield operation
- □ Visitor TAG will only allow safety functions
- □ All activity recorded









CONSOLENERGY AMERICA'S ENERGY STARTS HERE.



#### TAG Enter and Exit Face

#### **Closing Comments**

□ Strata system has demonstrated good long term stability

System installation at Rebuild or New assembly

□ System Integration and space efficiency – Tag and PADs, IC Boards

Customized marker field shape

CM Operator complaint "can't get close enough when changing pl