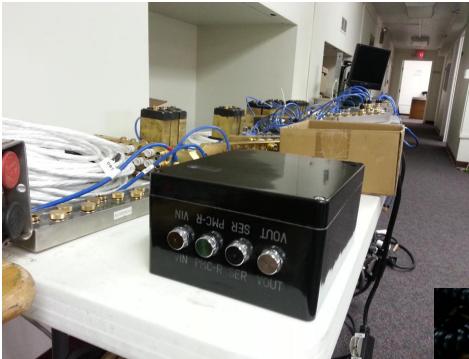

#### Strata HazardAvert™

#### **Joy Shuttle Car Installation**

#### Strata HazardAvert<sup>™</sup> PAD