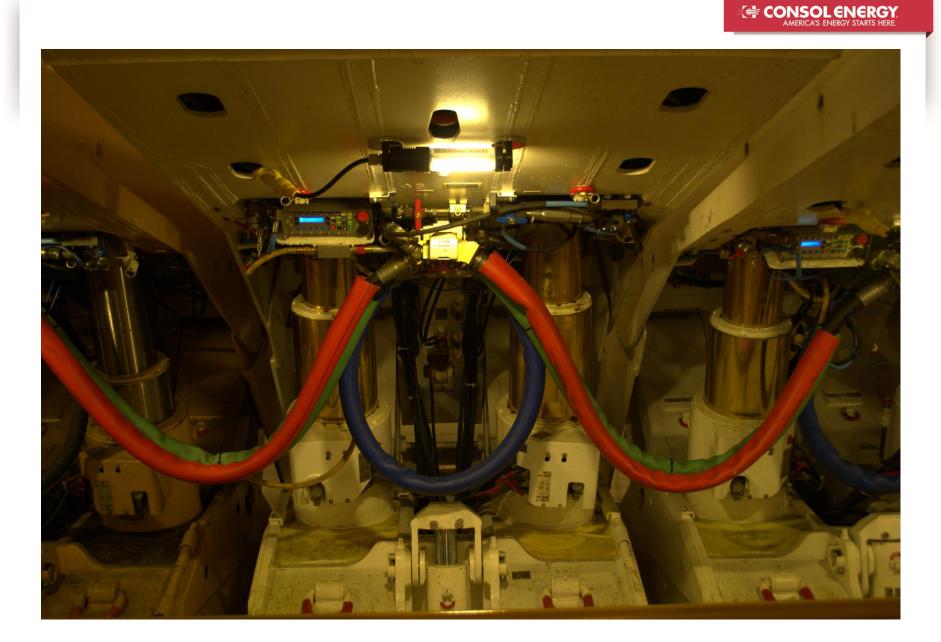

## **Longwall Shield Application**

#### Cat<sup>®</sup> Detect – PPD Red Zone Alert System

Planned start Q3 at Robinson Run Mine

# Cat<sup>®</sup> Detect