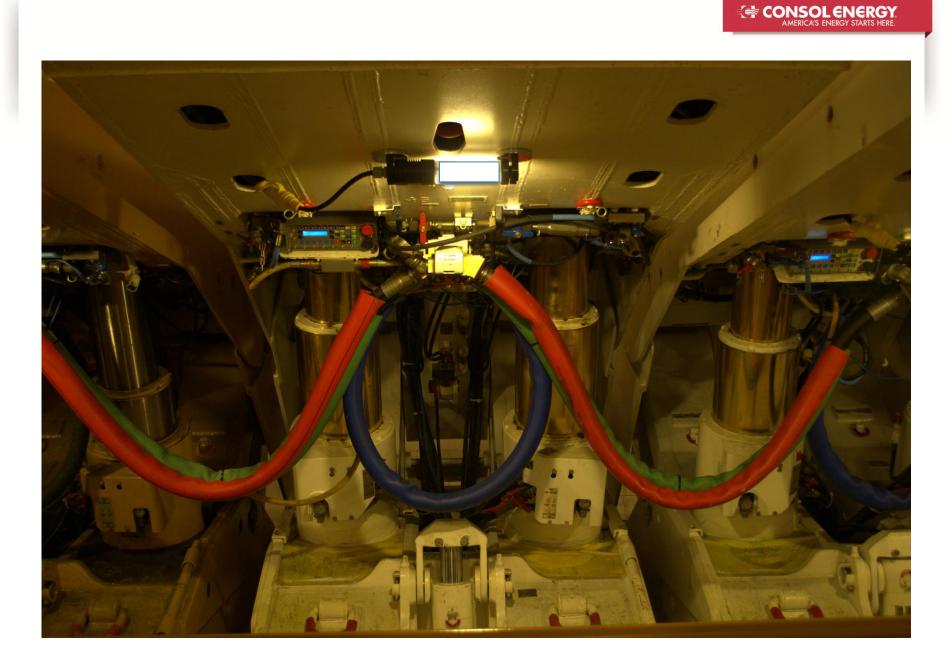

## **Longwall Shield Application**

#### Cat<sup>®</sup> Detect – PPD Red Zone Alert System

Planned start Q3 at Robinson Run Mine

# Cat<sup>®</sup> Detect