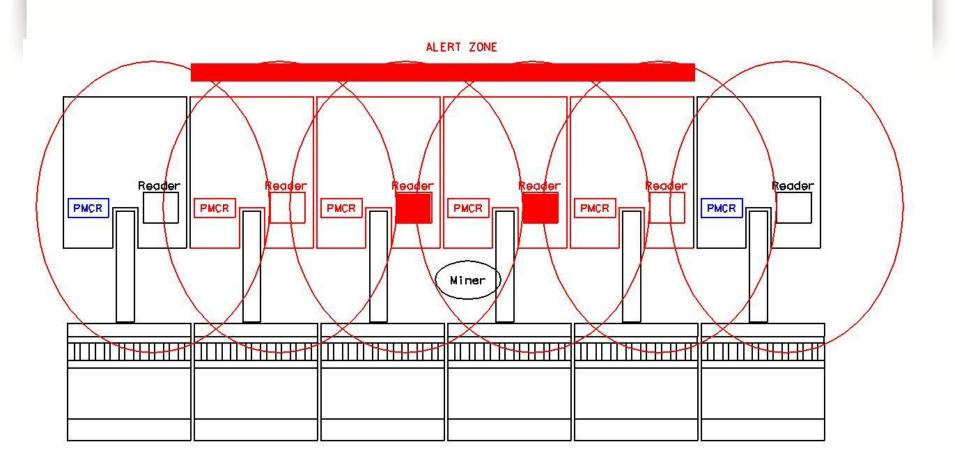

# Can a Red Zone be enforced with technology?

- Infrared
- Capacitive
- Ultrasonic
- RADAR
- Rf and RFID
- Visible Light
- Magnetic Field

Needs for underground mining equipment:

- Accurate over short distances
- Stable for long time frames
- Not affected by dust and water
- Electromagnetic noise immunity
- Small foot print

#### **Consol Mobile Face Equipment Application**

#### CM, Shuttle Car, Loader, Loader/Bolter, Scoop, Coal Hauler

```
Operation
Buchanan Mine
Cat CM - 2 years+
Joy CM - 3 months
Bailey Mine
Mains Section – 2 years (Loader, Scoop, 2 Shuttle Cars)
Alma Mine
Joy CM – 3 months
```