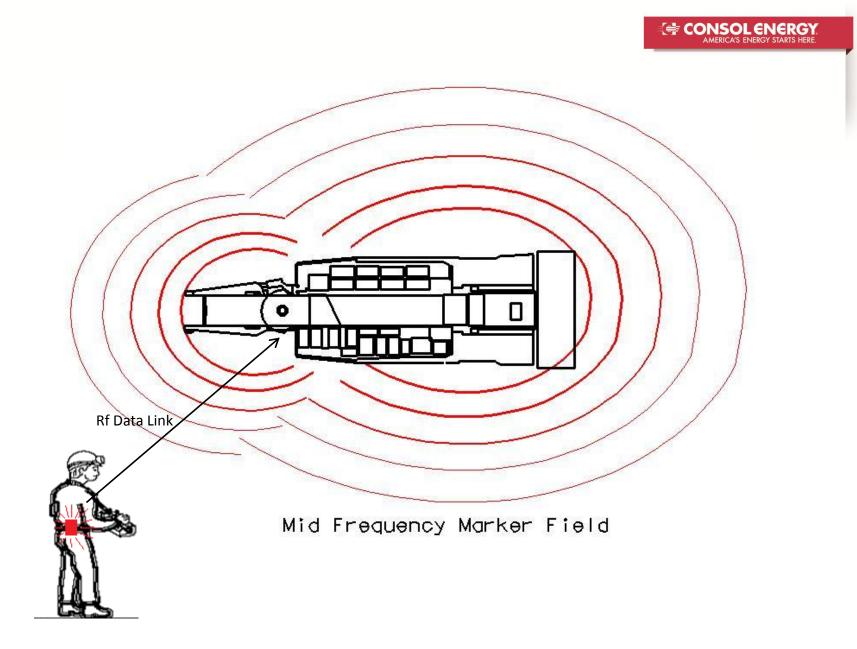

#### Strata HazardAvert™

#### **Closing Comments**

□ Strata system has demonstrated good long term stability

System installation at Rebuild or New assembly

□ System Integration and space efficiency – Tag and PADs, IC Boards

Customized marker field shape