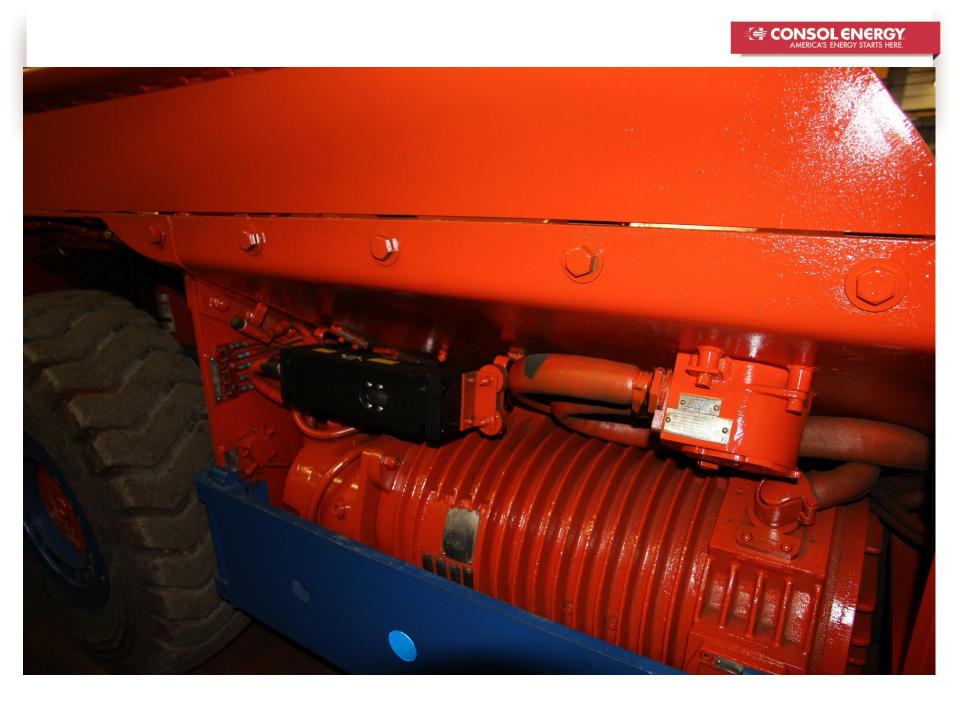

### **Consol Mobile Face Equipment Application**

#### CM, Shuttle Car, Loader, Loader/Bolter, Scoop, Coal Hauler

```
Operation
Buchanan Mine
Cat CM - 2 years+
Joy CM - 3 months
Bailey Mine
Mains Section – 2 years (Loader, Scoop, 2 Shuttle Cars)
Alma Mine
Joy CM – 3 months
```

Early 2012 Plan – Company wide implementation

#### **Installations**

56 machines with complete Strata systems installed 70 machines "pre-wired" for Strata system

#### "Management of Change" Implementation Process

<u>One Chain</u> - Mine Management, Safety, Supervision, Maintenance

- 1. Classroom Operating and Maintenance Instruction
- 2. Cold Start
- 3. Hot Start
- 4. Follow-up, Feedback, Reinforce

#### Strata HazardAvert™

#### **Joy Shuttle Car Installation**



#### Strata HazardAvert<sup>™</sup> PAD











## **Longwall Shield Application**

#### Cat<sup>®</sup> Detect – PPD Red Zone Alert System

Planned start Q3 at Robinson Run Mine



# Cat<sup>®</sup> Detect





#### TAG Features

Sealed unit with non-rechargable internal battery

- Two classes of TAGs, Operator and Visitor
- Operator TAG is assignable to enable shield operation
- □ Visitor TAG will only allow safety functions
- □ All activity recorded









CONSOLENERGY AMERICA'S ENERGY STARTS HERE.



#### TAG Enter and Exit Face

#### **Closing Comments**

□ Strata system has demonstrated good long term stability

System installation at Rebuild or New assembly

□ System Integration and space efficiency – Tag and PADs, IC Boards

Customized marker field shape

CM Operator complaint "can't get close enough when changing place"